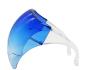

## STRONG PC FACE SHIELD

## **HEAD & FACE PROTECTION**

Protect your face and eyes from droplets and light impact with this face shield.

The clear polycarbonate lens is durable without obstructing vision. Its anti-fog properties also keep you seeing clearly by preventing condensation.

## PRODUCT CODE 1100THSTRONGFSCR Strong PC Face Shield, Clear

| Model                     | Face Shield            |                          |                    |
|---------------------------|------------------------|--------------------------|--------------------|
| Туре                      | Head & Face Protection | Weigth                   | 64.3g              |
| Frame Height              | 140mm                  | Bridge Width             | 15mm               |
| Hinge-hinge (Inner Width) | 159mm                  | Temple Length (Lens-Tip) | 115mm              |
| Lens Thickness            | 1.5mm                  | Lens Base Curve          | -                  |
| Lens Coating              | Anti-fog (AF)          | Lens                     | Polycarbonate (PC) |
| Nose Pad                  | Polycarbonate (PC)     | Temple                   | Polycarbonate (PC) |