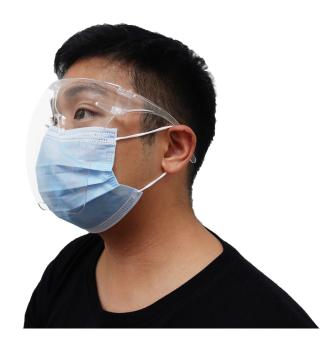

## **HEAD & FACE PROTECTION**

Protect your face and eyes from droplets and light impact with this face shield.

The clear polycarbonate lens is durable without obstructing vision. Its anti-fog properties also keep you seeing clearly by preventing condensation.